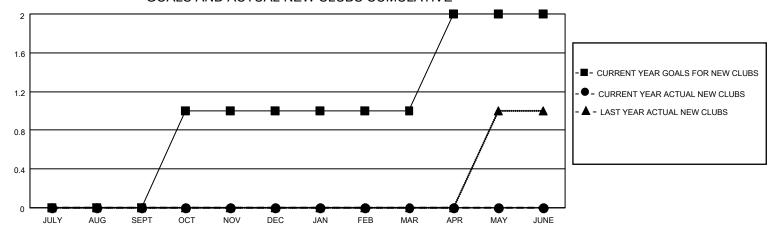

## GOALS AND ACTUAL NEW CLUBS CUMULATIVE

## MONTHLY MEMBERSHIP PROGRESS REPORT

LOCATION ALABAMA District 34 B Results as of: 6/30/2023

| Clubs RESULTS FOR 2022-2023 |   |   |   | Members RESULTS FOR 2022-2023 |    |    |    |
|-----------------------------|---|---|---|-------------------------------|----|----|----|
|                             |   |   |   |                               |    |    |    |
| JULY/AUG/SEPT               | 0 | 0 | 1 | JULY/AUG/SEPT                 | 10 | 29 | 23 |
| OCT/NOV/DEC                 | 1 | 0 | 0 | OCT/NOV/DEC                   | 10 | 28 | 23 |
| JAN/FEB/MAR                 | 0 | 0 | 0 | JAN/FEB/MAR                   | 10 | 24 | 18 |
| APR/MAY/JUNE                | 1 | 0 | 0 | APR/MAY/JUNE                  | 20 | 23 | 48 |