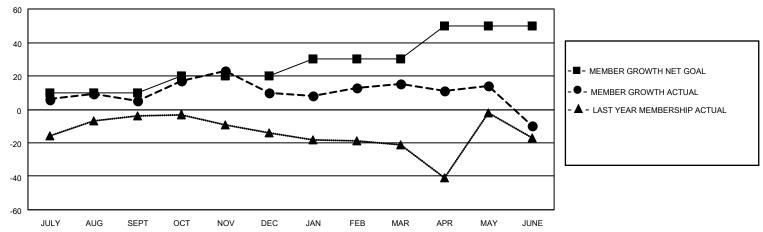

## GOALS AND ACTUAL MEMBERS CUMULATIVE

| DROPPED CLUBS: 1 |     | 24 CLUBS OF 37 ADDED 1 OR | GENDER DISTRIBUTION          |              |  |
|------------------|-----|---------------------------|------------------------------|--------------|--|
|                  |     | MORE NEW MEMBERS          | MALE 535 (69.66%)            |              |  |
|                  |     |                           | FEMALE                       | 233 (30.34%) |  |
| DROPPED MEMBERS  |     |                           | NON BINARY                   | 0 (0.00%)    |  |
|                  |     |                           | PREFER NOT TO ANSWER         | 0 (0.00%)    |  |
| DECEASED         | 18  |                           |                              |              |  |
| CLUB CANCELLED   | 0   | CLICK HERE FOR CUMULATIVE | TOTAL FAMILY UNIT MEMBERS 94 |              |  |
| OTHER            | 94  | MEMBERSHIP DATA           |                              |              |  |
| TOTAL            | 112 |                           | FAMILY MEMBERS PAYING HAI    | _F DUES 47   |  |
|                  |     |                           |                              |              |  |

## MONTHLY MEMBERSHIP PROGRESS REPORT

LOCATION ALABAMA District 34 B Results as of: 6/30/2023

| Clubs RESULTS FOR 2022-2023 |   |   |   | Members RESULTS FOR 2022-2023 |    |    |    |
|-----------------------------|---|---|---|-------------------------------|----|----|----|
|                             |   |   |   |                               |    |    |    |
| JULY/AUG/SEPT               | 0 | 0 | 1 | JULY/AUG/SEPT                 | 10 | 29 | 23 |
| OCT/NOV/DEC                 | 1 | 0 | 0 | OCT/NOV/DEC                   | 10 | 28 | 23 |
| JAN/FEB/MAR                 | 0 | 0 | 0 | JAN/FEB/MAR                   | 10 | 24 | 18 |
| APR/MAY/JUNE                | 1 | 0 | 0 | APR/MAY/JUNE                  | 20 | 23 | 48 |